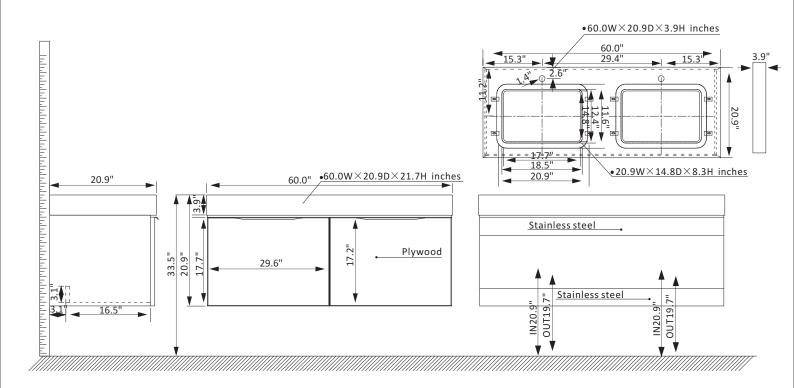

## Vinnova Alicante Vanity Collection 701460-CB-SMB-NM

## Features

Rugged stainless-steel cabinet construction with solid wood surface. Available in Classic Blue or Elegant Grey finish to complement your décor. Snow mountain-white stone top with beautiful natural veining. 2 soft-close, Superior quality hardware with large capacity wall with guardrail

drawers to hold towels and toiletries.

Brushed gold-finish hardware lends a touch of style and opulence.

White rectangular ceramic undermount sink with overflow included.

Pre-drilled and designed for easy plumbing and faucet installation.

\* Does not include faucet, drain assembly, P-trap or backsplash